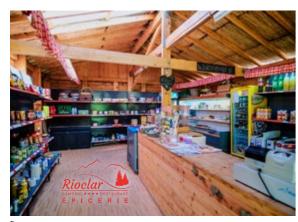

## Restaurant

The restaurant welcomes with its traditional restaurant on site or to take away. Terrace with view of the mountains and a large cozy interior room with lounge, reading space and games areas for families. TV, billiards and table football.

Free WiFi for Rioclar quests (free connection on the terrace).

Reservation for dinner recommended. Opening hours: 9:00 a.m. - Midnight