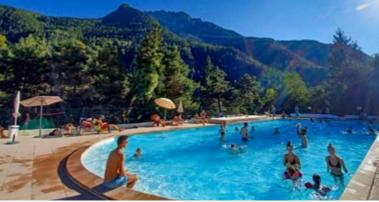

# Sport and entertainment activities

Swimming pool and paddling pool heated to 27°C. Open from mid-June to mid-September. Swimming is the responsibility of the parents. Swimming shorts are accepted. The swimming pool supervised during peak periods. Opening hours: 10:00 a.m. - 7:00 p.m.